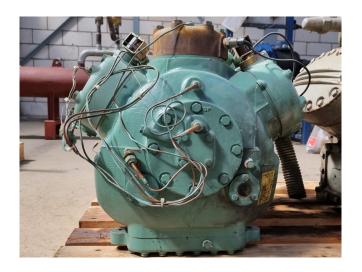

# Used Carlyle / Carrier 06ET 275-660 PW

Used Carlyle / Carrier 06ET 275-660 PW semi-hermetic reciprocating compressor for freon.
\*Why choose for HOSBV? We are not only the largest used refrigeration specialist in Europe, but also, we deliver all equipment including an extensive test, warranty and industrial cleaning. \*Optional we can also perform a new paint job and arrange the logistics.