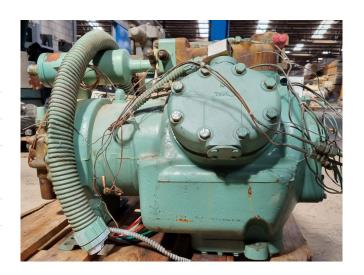

# Used Carlyle / Carrier 06ET 275-660 PW

Used Carlyle / Carrier 06ET 275-660 PW semi-hermetic reciprocating compressor for freon.
\*Why choose for HOSBV? We are not only the largest used refrigeration specialist in Europe, but also, we deliver all equipment including an extensive test, warranty and industrial cleaning. \*Optional we can also perform a new paint job and arrange the logistics.