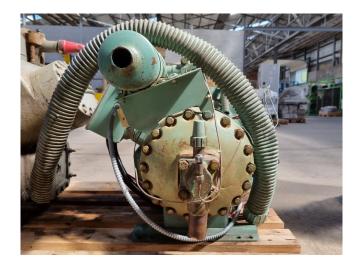

# Used Carlyle / Carrier 06ET 275-660 PW

Used Carlyle / Carrier 06ET 275-660 PW semi-hermetic reciprocating compressor for freon.
\*Why choose for HOSBV? We are not only the largest used refrigeration specialist in Europe, but also, we deliver all equipment including an extensive test, warranty and industrial cleaning. \*Optional we can also perform a new paint job and arrange the logistics.