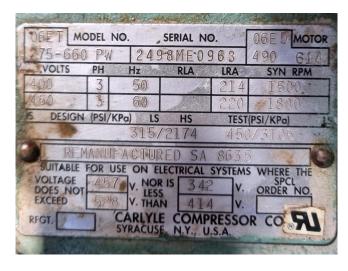

#### **Specifications**

| Marque      | Carlyle / Carrier |
|-------------|-------------------|
| Le type     | 06ET 275-660 PW   |
| Réfrigérant | Freon             |
| Tailles     | 940x600x500 mm    |
|             | (LxWxH)           |
| Stock       | 1                 |

# Used Carlyle / Carrier 06ET 275-660 PW

Used Carlyle / Carrier 06ET 275-660 PW semi-hermetic reciprocating compressor for freon.
\*Why choose for HOSBV? We are not only the largest used refrigeration specialist in Europe, but also, we deliver all equipment including an extensive test, warranty and industrial cleaning. \*Optional we can also perform a new paint job and arrange the logistics.