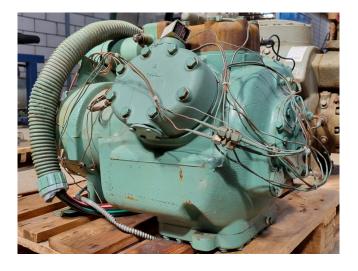

# Used Carlyle / Carrier 06ET 275-660 PW

Used Carlyle / Carrier 06ET 275-660 PW semi-hermetic reciprocating compressor for freon.
\*Why choose for HOSBV? We are not only the largest used refrigeration specialist in Europe, but also, we deliver all equipment including an extensive test, warranty and industrial cleaning. \*Optional we can also perform a new paint job and arrange the logistics.