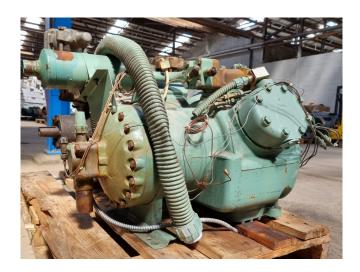

# Used Carlyle / Carrier 06ET 275-660 PW

Used Carlyle / Carrier 06ET 275-660 PW semi-hermetic reciprocating compressor for freon.
\*Why choose for HOSBV? We are not only the largest used refrigeration specialist in Europe, but also, we deliver all equipment including an extensive test, warranty and industrial cleaning. \*Optional we can also perform a new paint job and arrange the logistics.